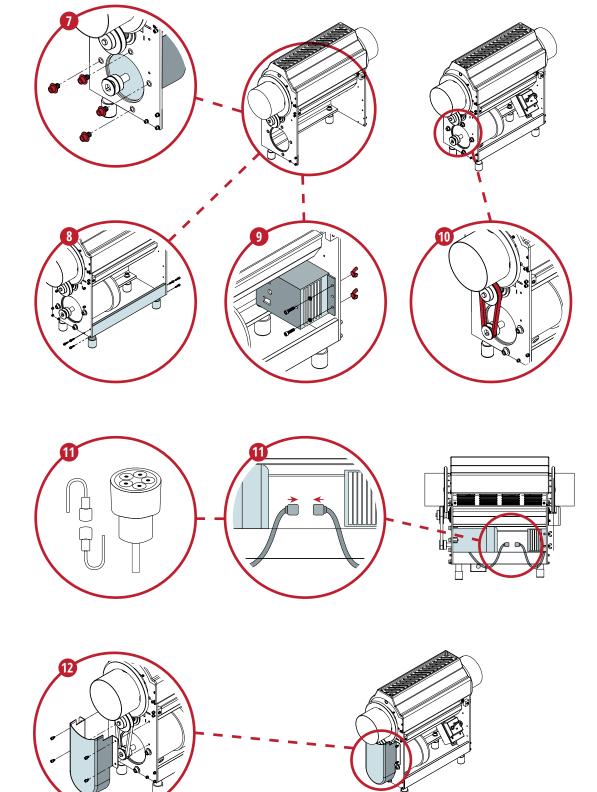

## STEP 7

INSTALL NEW MOTOR WITH NEW PULLEY USING THE FOUR MOUNT BOLTS.

5/16" T-HANDLE ALLEN WRENCH.

## STEP 8

**RE-INSTALL FRAME ANGLE.** 

9/64" T-HANDLE ALLEN WRENCH.

## STEP 9

INSTALL THE CONTROL BOX USING THE 2 HOLES THAT WERE DRILLED WITH 2 NEW SCREWS AND WING NUTS. ORIENTATE CONTROL BOX AS SHOWN.

5/32" T-HANDLE ALLEN WRENCH.

# STEP 10

INSTALL THE NEW BELT ONTO THE PULLEYS USING A PRYBAR OR SCREWDRIVER. ADJUST PULLEY ALIGNMENT SO THAT BELT RUNS STRAIGHT.

TO AVOID DAMAGE, DO NOT PRY AGAINST BEARING.

### STEP 11

CONNECT THE CONTROL BOX TO THE MOTOR.

#### **STEP 12**

RE-INSTALL BELT COVER.
5/32" T-HANDLE ALLEN WRENCH.