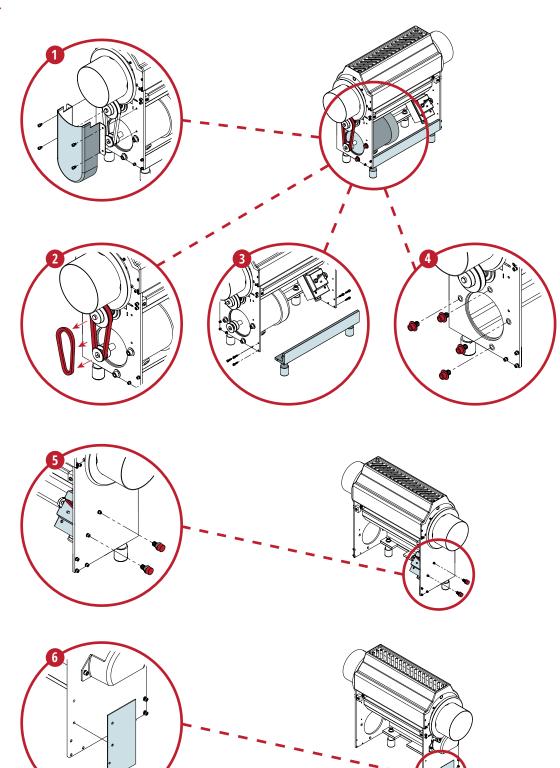

#### STEP 1

**REMOVE BELT COVER.** 

5/32" T-HANDLE ALLEN WRENCH.

#### STEP 2

USE A PRYBAR OR SCREW-DRIVER TO REMOVE BELT FROM PULLEYS.

TO AVOID DAMAGE, DO NOT PRY AGAINST BEARING.

#### STEP 3

REMOVE FRAME ANGLE.

9/64" T-HANDLE ALLEN WRENCH.

# STEP 4

REMOVE MOTOR BY REMOVING THE FOUR MOUNT BOLTS.

5/16" T-HANDLE ALLEN WRENCH.

# STEP 5

REMOVE SWITCH BOX BY RE-MOVING THE SWITCH FACE-PLATE. USE A WRENCH AND ALLEN WRENCH TO REMOVE THE 2 MOUNT SCREWS.

5/32" T-HANDLE ALLEN WRENCH.

### STEP 6

USE SUPPLIED DRILL TEMPLATE AND DRILL BIT TO DRILL 2 HOLES ON THE SIDE PLATE OPPOSITE OF THE MOTOR.

13/64" DRILL BIT.