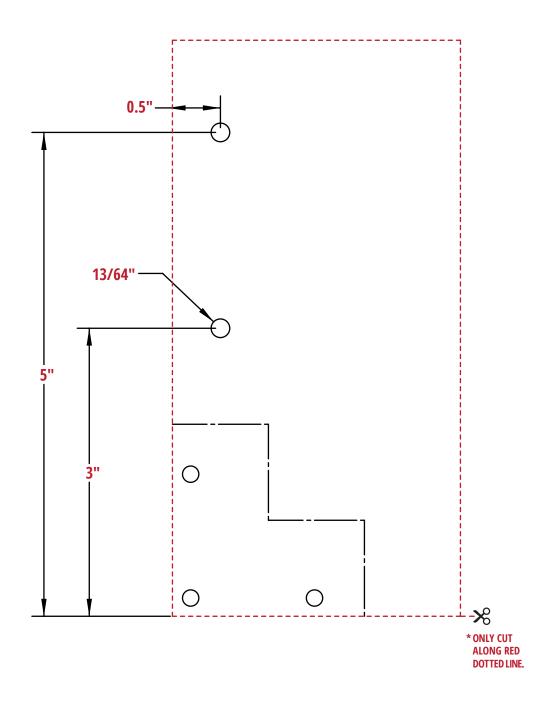

### STEP 6

USE SUPPLIED DRILL TEMPLATE AND DRILL BIT TO DRILL 2 HOLES ON THE SIDE PLATE OPPOSITE OF THE MOTOR.

13/64" DRILL BIT.

# **ASSEMBLY - TABLETOP DRILL TEMPLATE**

\* Template made to scale.

|             | SIZE   | TOOL ITEM             |
|-------------|--------|-----------------------|
| OLS REQUIRE |        | Drill                 |
|             | 13/64" | Drill Bit (Included)  |
|             | 5/32"  | T-Handle Allen Wrench |
|             | 9/64"  | T-Handle Allen Wrench |
| 2           | 5/16"  | T-Handle Allen Wrench |