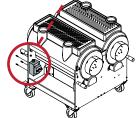

### STEP 9

INSTALL NEW BELT ONTO THE PULLEYS USING A PRYBAR OR SCREWDRIVER. ADJUST PULLEY ALIGNMENT SO THAT BELT RUNS STRAIGHT.

TO AVOID DAMAGE, DO NOT PRY AGAINST BEARING.