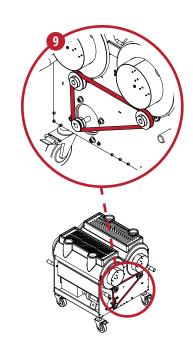

### STEP 9

INSTALL NEW BELT ONTO THE PULLEYS USING A PRYBAR OR SCREWDRIVER. ADJUST PULLEY ALIGNMENT SO THAT BELT RUNS STRAIGHT.

TO AVOID DAMAGE, DO NOT PRY AGAINST BEARING.