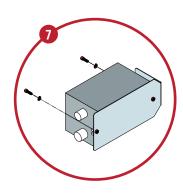

### STEP 7

INSTALL CONTROL BOX ONTO THE CONTROL BOX MOUNT PLATE USING 2 SCREWS.

3/16" T-HANDLE ALLEN WRENCH.