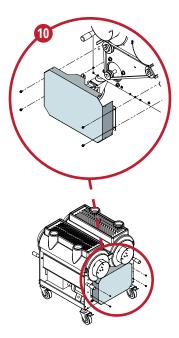

STEP 5
REMOVE 3 SCREWS FROM PULLEY SIDE OF TRIMMER. SLIDE SWITCH BOX AND WIRE PAST LOOSE PLATE THEN RE-ATTACH PLATE.
5/32" T-HANDLE ALLEN WRENCH.

STEP 3
UNSCREW THE 4 MOUNT BOLTS
TO THE RELEASE MOTOR.
5/16" T-HANDLE ALLEN WRENCH.

STEP 6
USE SUPPLIED DRILL TEMPLATE AND DRILL BIT TO DRILL 2 HOLES ON THE SIDE PLATE OPPOSITE OF THE MOTOR.
5/16" DRILL BIT.