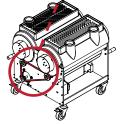

STEP 5
REMOVE 3 SCREWS FROM PULLEY SIDE OF TRIMMER. SLIDE SWITCH BOX AND WIRE PAST LOOSE PLATE THEN RE-ATTACH PLATE.
5/32" T-HANDLE ALLEN WRENCH.

STEP 3
UNSCREW THE 4 MOUNT BOLTS
TO THE RELEASE MOTOR.
5/16" T-HANDLE ALLEN WRENCH.