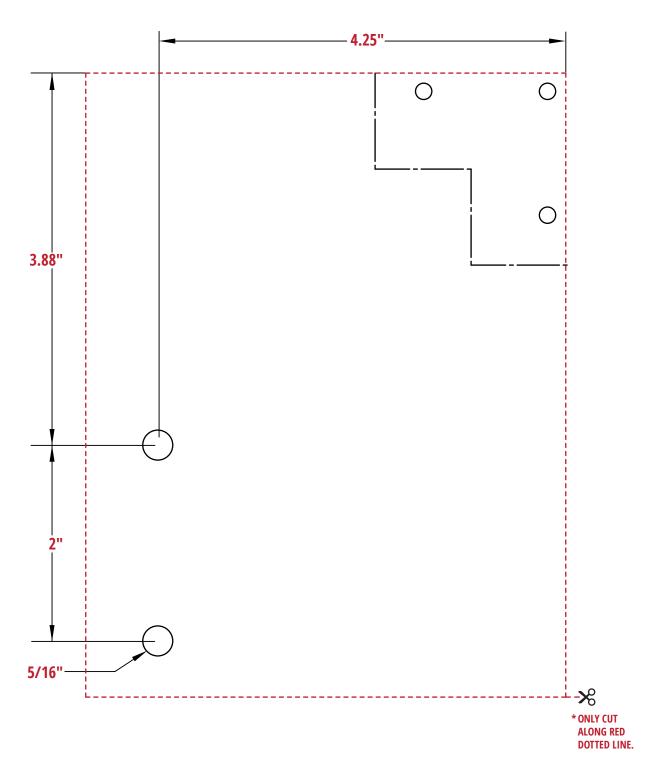

STEP 6
USE SUPPLIED DRILL TEMPLATE AND DRILL BIT TO DRILL 2 HOLES ON THE SIDE PLATE OPPOSITE OF THE MOTOR.
5/16" DRILL BIT.

# **ASSEMBLY - GLADIATOR DRILL TEMPLATE**

\* Template made to scale.

|         | SIZE  | TOOL ITEM             |
|---------|-------|-----------------------|
| REQUIRE |       | Drill                 |
| EQ      | 5/16" | Drill Bit (Included)  |
| SR      | 5/32" | T-Handle Allen Wrench |
| 00L     | 3/16" | T-Handle Allen Wrench |
| 2       | 5/16" | T-Handle Allen Wrench |