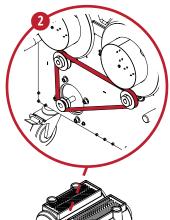

STEP 1
REMOVE BELT COVER.
5/32" T-HANDLE ALLEN WRENCH.

STEP 4
REMOVE SWITCH BOX USING
AN ALLEN WRENCH TO REMOVE
THE FOUR MOUNT SCREWS.

5/32" T-HANDLE ALLEN WRENCH.

STEP 2
USE A PRYBAR OR SCREWDRIVER
TO REMOVE BELT FROM PULLEYS.
TO AVOID DAMAGE, DO NOT PRY AGAINST BEARING.