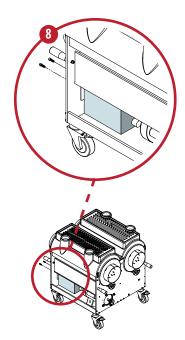

### STEP 8

INSTALL CONTROL BOX MOUNT PLATE USING 2 NEW DRILLED HOLES WITH 2 NEW SCREWS. ORIENTATE CONTROL BOX AS SHOWN.

5/32" T-HANDLE ALLEN WRENCH.