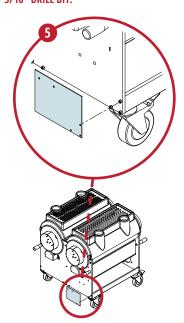

STEP 5
REMOVE 3 SCREWS FROM PULLEY SIDE OF TRIMMER. SLIDE SWITCH BOX AND WIRE PAST LOOSE PLATE THEN RE-ATTACH PLATE.
5/32" T-HANDLE ALLEN WRENCH.

STEP 3
UNSCREW THE 4 MOUNT BOLTS
TO THE RELEASE MOTOR.
5/16" T-HANDLE ALLEN WRENCH.