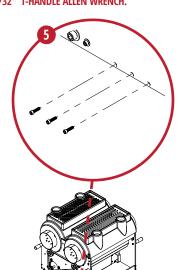

STEP 1
REMOVE BELT COVER.
5/32" T-HANDLE ALLEN WRENCH.

STEP 4
REMOVE SWITCH BOX USING
AN ALLEN WRENCH TO REMOVE
THE FOUR MOUNT SCREWS.

5/32" T-HANDLE ALLEN WRENCH.

STEP 2
USE A PRYBAR OR SCREWDRIVER
TO REMOVE BELT FROM PULLEYS.
TO AVOID DAMAGE, DO NOT PRY AGAINST BEARING.