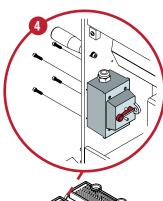

### STEP 7

INSTALL CONTROL BOX ONTO THE CONTROL BOX MOUNT PLATE USING 2 SCREWS.

3/16" T-HANDLE ALLEN WRENCH.

### STEP 8

INSTALL CONTROL BOX MOUNT PLATE USING 2 NEW DRILLED HOLES WITH 2 NEW SCREWS. ORIENTATE CONTROL BOX AS SHOWN.

5/32" T-HANDLE ALLEN WRENCH.