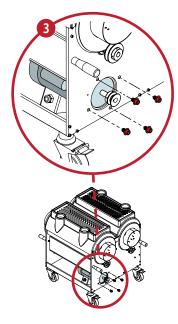

STEP 5
REMOVE 3 SCREWS FROM PULLEY SIDE OF TRIMMER. SLIDE SWITCH BOX AND WIRE PAST LOOSE PLATE THEN RE-ATTACH PLATE.
5/32" T-HANDLE ALLEN WRENCH.

STEP 3
UNSCREW THE 4 MOUNT BOLTS
TO THE RELEASE MOTOR.
5/16" T-HANDLE ALLEN WRENCH.