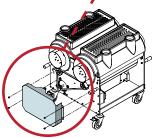

STEP 5
REMOVE 3 SCREWS FROM PULLEY SIDE OF TRIMMER. SLIDE SWITCH BOX AND WIRE PAST LOOSE PLATE THEN RE-ATTACH PLATE.
5/32" T-HANDLE ALLEN WRENCH.

STEP 3
UNSCREW THE 4 MOUNT BOLTS
TO THE RELEASE MOTOR.
5/16" T-HANDLE ALLEN WRENCH.