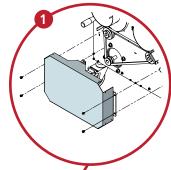

STEP 1
REMOVE BELT COVER.
5/32" T-HANDLE ALLEN WRENCH.

STEP 4
REMOVE SWITCH BOX USING
AN ALLEN WRENCH TO REMOVE
THE FOUR MOUNT SCREWS.

5/32" T-HANDLE ALLEN WRENCH.

STEP 2
USE A PRYBAR OR SCREWDRIVER
TO REMOVE BELT FROM PULLEYS.
TO AVOID DAMAGE, DO NOT PRY AGAINST BEARING.