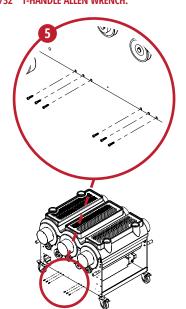

STEP 5
REMOVE 6 SCREWS FROM MOTOR SIDE OF
TRIMMER. SLIDE SWITCH BOX AND WIRE
PAST LOOSE PLATES THEN RE-ATTACH PLATES.
5/32" T-HANDLE ALLEN WRENCH.

STEP 3
REMOVE PULLEY (NOTE POSITION) FROM MOTOR.
UNSCREW 4 MOUNT BOLTS TO RELEASE MOTOR.
5/16" T-HANDLE ALLEN WRENCH.