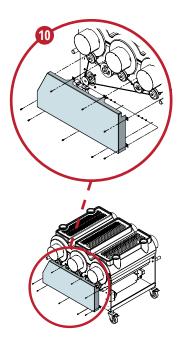

#### STEP 8

INSTALL CONTROL BOX MOUNT PLATE USING 2 NEW DRILLED HOLES WITH 2 NEW SCREWS. ORIENTATE CONTROL BOX AS SHOWN.

5/32" T-HANDLE ALLEN WRENCH.

INSTALL THE BELT BACK ON-TO THE PULLEYS USING A PRYBAR OR SCREWDRIVER. DO NOT PRY AGAINST BEARING.