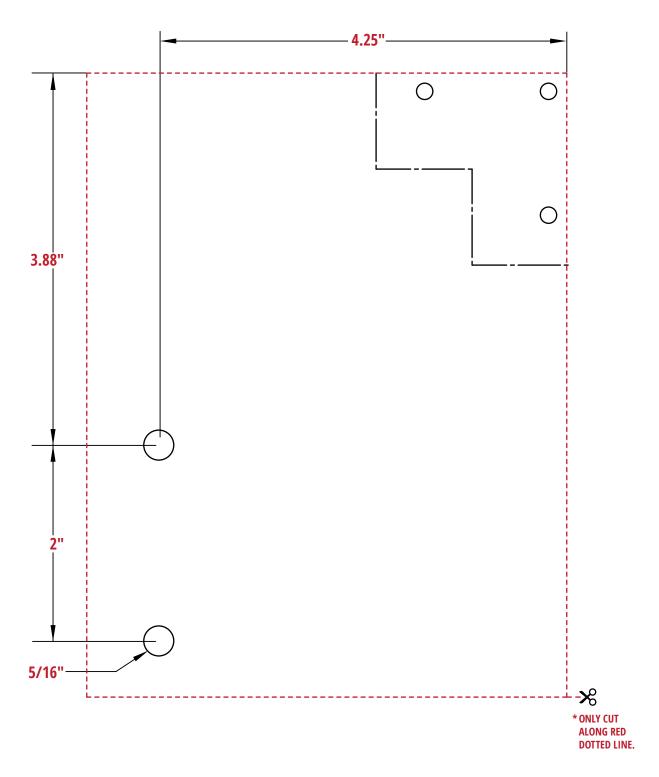

STEP 6
USE SUPPLIED DRILL TEMPLATE AND DRILL BIT TO DRILL 2 HOLES ON THE SIDE PLATE OPPOSITE OF THE MOTOR.
5/16" DRILL BIT.

# **ASSEMBLY - 3.0 DRILL TEMPLATE**

\* Template made to scale.

|          | SIZE  | TOOL ITEM             |
|----------|-------|-----------------------|
| REQUIRED |       | Drill                 |
| EQ       | 5/16" | Drill Bit (Included)  |
| SR       | 5/32" | T-Handle Allen Wrench |
| 00L      | 3/16" | T-Handle Allen Wrench |
| 2        | 5/16" | T-Handle Allen Wrench |