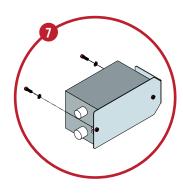

### **STEP 7**

INSTALL CONTROL BOX ONTO THE CONTROL BOX MOUNT PLATE USING 2 SCREWS.

3/16" T-HANDLE ALLEN WRENCH.