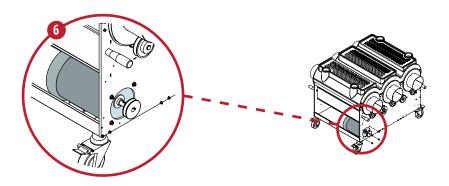

STEP 6
USE SUPPLIED DRILL TEMPLATE AND DRILL BIT TO DRILL 2 HOLES ON THE SIDE PLATE OPPOSITE OF THE MOTOR.
5/16" DRILL BIT.