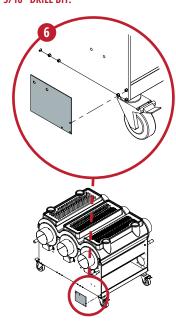

STEP 6
USE SUPPLIED DRILL TEMPLATE AND DRILL BIT TO DRILL 2 HOLES ON THE SIDE PLATE OPPOSITE OF THE MOTOR.
5/16" DRILL BIT.