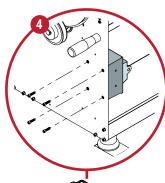

STEP 5
REMOVE 6 SCREWS FROM MOTOR SIDE OF
TRIMMER. SLIDE SWITCH BOX AND WIRE
PAST LOOSE PLATES THEN RE-ATTACH PLATES.
5/32" T-HANDLE ALLEN WRENCH.

STEP 3
REMOVE PULLEY (NOTE POSITION) FROM MOTOR.
UNSCREW 4 MOUNT BOLTS TO RELEASE MOTOR.
5/16" T-HANDLE ALLEN WRENCH.

STEP 6
USE SUPPLIED DRILL TEMPLATE AND DRILL BIT TO DRILL 2 HOLES ON THE SIDE PLATE OPPOSITE OF THE MOTOR.
5/16" DRILL BIT.