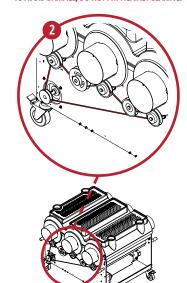

STEP 1
REMOVE BELT COVER.
5/32" T-HANDLE ALLEN WRENCH.

STEP 4
REMOVE SWITCH BOX USING
AN ALLEN WRENCH TO REMOVE
THE FOUR MOUNT SCREWS.
5/32" T-HANDLE ALLEN WRENCH.

STEP 2
USE A PRYBAR OR SCREWDRIVER
TO REMOVE BELT FROM PULLEYS.
TO AVOID DAMAGE, DO NOT PRY AGAINST BEARING.