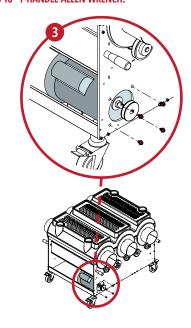

STEP 5
REMOVE 6 SCREWS FROM MOTOR SIDE OF
TRIMMER. SLIDE SWITCH BOX AND WIRE
PAST LOOSE PLATES THEN RE-ATTACH PLATES.
5/32" T-HANDLE ALLEN WRENCH.

STEP 3
REMOVE PULLEY (NOTE POSITION) FROM MOTOR.
UNSCREW 4 MOUNT BOLTS TO RELEASE MOTOR.
5/16" T-HANDLE ALLEN WRENCH.