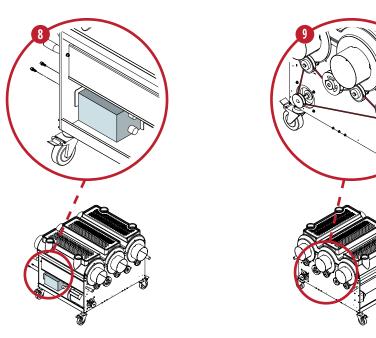

#### STEP 8

INSTALL CONTROL BOX MOUNT PLATE USING 2 NEW DRILLED HOLES WITH 2 NEW SCREWS. ORIENTATE CONTROL BOX AS SHOWN.

5/32" T-HANDLE ALLEN WRENCH.

INSTALL THE BELT BACK ON-TO THE PULLEYS USING A PRYBAR OR SCREWDRIVER. DO NOT PRY AGAINST BEARING.