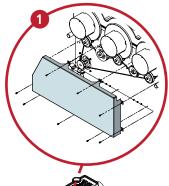

STEP 1
REMOVE BELT COVER.
5/32" T-HANDLE ALLEN WRENCH.

STEP 4
REMOVE SWITCH BOX USING
AN ALLEN WRENCH TO REMOVE
THE FOUR MOUNT SCREWS.
5/32" T-HANDLE ALLEN WRENCH.

STEP 2
USE A PRYBAR OR SCREWDRIVER
TO REMOVE BELT FROM PULLEYS.
TO AVOID DAMAGE, DO NOT PRY AGAINST BEARING.